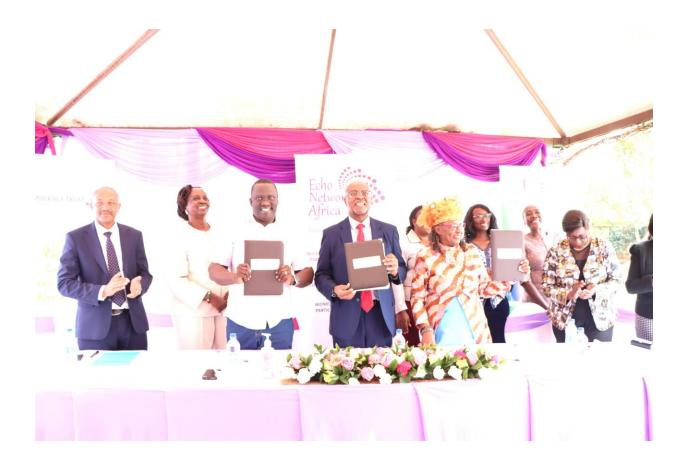

## Chagua Mama – Ni Tyme ya Mama Podcast Luanching

Echo Network Africa Foundation and Democracy Trust Fund, in collaboration with Uraia Trust and the Kenya Broadcasting Corporation, launched and signed a Memorandum of Understanding (MOU) marking the commencement of the production and transmission of a series of "Chagua Mama – Ni Tyme ya Mama" Documentaries/Audio-Visual Podcasts. These will be produced and aired between July and December 2024.

The podcasts aim to spotlight women leaders, particularly Members of County Assemblies (MCAs) who are women from various counties in Kenya. They will highlight their journeys in politics, the successes they have achieved, the challenges they have encountered and their various agenda for the electorate. A key objective of these podcasts is societal change in the perspective and attitudes regarding electoral choices, highly encouraging the election of women leaders and in particular female MCAs. The event was graced and hosted by Dr. Jennifer Riria, President/CEO of Echo Network Africa Foundation.

Distinguished guests included Dr. Oliver Waindi - Executive Director of Uraia Trust, Mr. Tom Mshindi - Chairperson of KBC, Representation from KBC Board of Directors and two elected Women Members of County Assembly, namely:

Hon. Scholastica Madowo - MCA of South Alego Ward and Hon. Milka Wanjiru - MCA of Kiriita Ward. The aforementioned are featured in the inaugural podcasts, which are currently in production. Dr. Jennifer Riria emphasized the need for more partnerships with like-minded stakeholders in